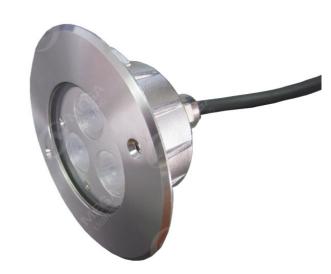

## **LED 3W - 24 VCD**

For the power supply: all the AC and DC24V/12V power supply are made by ourselves, more stable more profession. We useTDC power supply for all the high voltage power supply

For the LED source: all our LEDs source areuse Edison or CREE, not only the life but also with very good quality!

For the wire: we use the H05RN-F with VDE certification, with high water-proof, oil-proof and etch proof!

| Product                              | Model   | Dimension<br>(mm) | Light Source      | LED Quantity (pcs) | Power<br>(w) |
|--------------------------------------|---------|-------------------|-------------------|--------------------|--------------|
| Wall<br>Mounted<br>LED Pool<br>Light | MJ-804X |                   | 3*1W single color | 3 LEDs             | 1            |
|                                      |         |                   | 3*3W single color | 3 LEDs             | 3            |