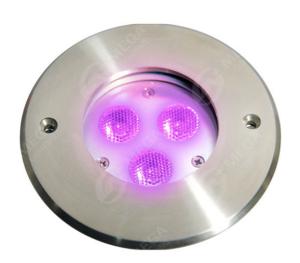

## **LED 3W - 24 VCD**

For the power supply: all the AC and DC24V/12V power supply are made by ourselves, more stable more profession. We useTDC power supply for all the high voltage power supply

For the LED source: all our LEDs source areuse Edison or CREE, not only the life but also with very good quality!

For the wire: we use the H05RN-F with VDE certification, with high water-proof, oil-proof and etch proof!

| Product                              | Model   | Dimension<br>(mm) | Light Source      | LED Quantity (pcs) | Power<br>(w) |
|--------------------------------------|---------|-------------------|-------------------|--------------------|--------------|
| Wall<br>Mounted<br>LED Pool<br>Light | MJ-804X |                   | 3*1W single color | 3 LEDs             | 1            |
|                                      |         |                   | 3*3W single color | 3 LEDs             | 3            |