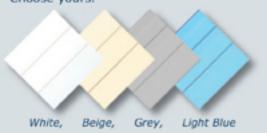

### A wide choice of colours for your slat cover

 Aquadeck offers a choice of 4 slat colours. Choose yours.