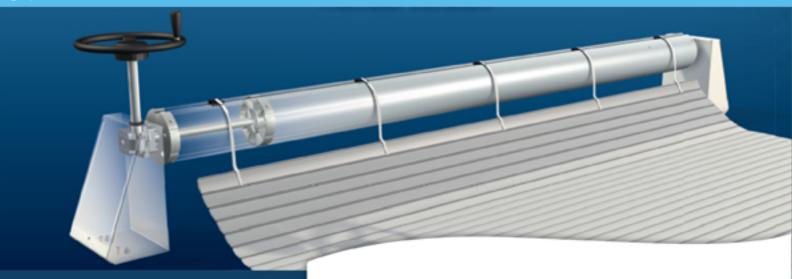

## **Manual operation**

Fast, easy to install and very economical. No wiring required.

The cover is rolled out effortlessly by hand using a removable fly wheel fitted with a reduction gear.

Maximum dimensions (steps included) 5.09 m x 12 m