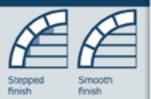

#### Steps

 Delta covers can be made to fit straight steps, roman steps, even free-form steps. Two type of finish are available, stepped or smooth.