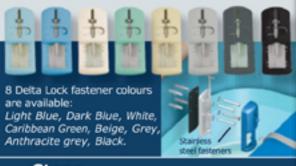

#### **Delta Lock safety fasteners**

 A wide choice of colours for your Delta Lock safety fasteners.