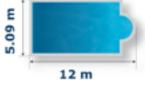

## **Manual operation**

Fast, easy to install and very economical. No wiring required.

The cover is rolled out effortlessly by hand using a removable fly wheel fitted with a reduction gear.

Maximum dimensions (steps included) 5.09 m x 12 m