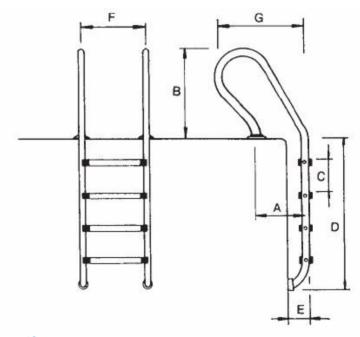

## **Dimensions & Specifications**

| CODES    | Steps | Steps Mat. | A mm | B mm | C mm | D mm | E mm | F mm |
|----------|-------|------------|------|------|------|------|------|------|
| 01010301 | 2     | SS         | 350  | 620  | 250  | 710  | 180  | 500  |
| 01010302 | 3     | SS         | 350  | 620  | 250  | 960  | 180  | 500  |
| 01010303 | 4     | SS         | 350  | 620  | 250  | 1210 | 180  | 500  |
| 01010304 | 5     | SS         | 350  | 620  | 250  | 1460 | 180  | 500  |
| 01010305 | 2     | PLASTIC    | 350  | 620  | 250  | 710  | 180  | 500  |
| 01010306 | 3     | PLASTIC    | 350  | 620  | 250  | 960  | 180  | 500  |
| 01010307 | 4     | PLASTIC    | 350  | 620  | 250  | 1210 | 180  | 500  |
| 01010308 | 5     | PLASTIC    | 350  | 620  | 250  | 1460 | 180  | 500  |