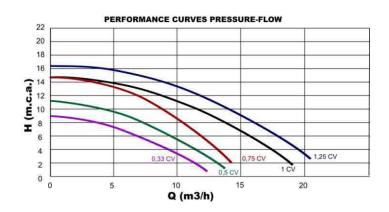

| MODEL           | CODE  | HP    | Н      | Flow |
|-----------------|-------|-------|--------|------|
|                 |       |       | m.w.c. | m3/h |
| SINGLE<br>PHASE | 04010 | 1/3   | 6      | 7    |
|                 | 04011 | 1/2   | 8      | 7,8  |
|                 | 04012 | 3/4   | 10     | 8,1  |
|                 | 04013 | 1     | 12     | 8,8  |
|                 | 04014 | 1-1/4 | 12     | 11,5 |