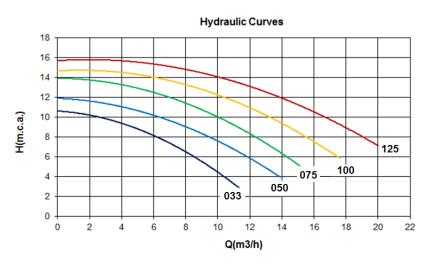

• Five models are available 033, 050, 075, 100 and 125.

 SPARTA is easy to maintain, seethrough lid, large strainer and easy-toremove drain plugs for fast winterization these and other features make it an all around pump.

 Other options like 230V and 60Hz motors and Thai/Australian/British connections are available. For further information please contact with the factory.

TUV GS Certified

|  | CODE  | MODEL | TYPE                            | Н      | Flow |
|--|-------|-------|---------------------------------|--------|------|
|  |       |       |                                 | m.w.c. | m3/h |
|  | 04020 | 033   | 230V<br>50HZ<br>SINGLE<br>PHASE | 6      | 7    |
|  | 04021 | 050   |                                 | 8      | 7,8  |
|  | 04022 | 075   |                                 | 10     | 8,1  |
|  | 04023 | 100   |                                 | 12     | 8,8  |
|  | 04024 | 125   |                                 | 12     | 11,5 |