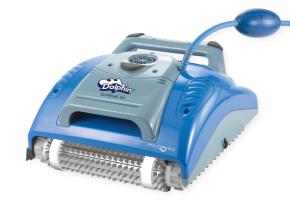

# Dolphin supreme M3

Recommended for pools up to 10 m (36 ft) in length. Cleans pool floor and cove.

Maytronics designed the Dolphin to provide you with hours of enjoyment in a clean, pure and hygienic pool.

### Dolphin Supreme M3 features and benefits:

- Brushes, Scrubs and Filters.
- Efficient scanning and cleaning performance.
- Self contained filter bag collects dirt and debris.
- Autonomous unit no pre-installation needed, no connections to pool systems.
- Swivel on cable prevents cable tangling.
- Small, light weight and easy to handle.
- DIY easy maintenance at user and local dealer level.
- Low voltage low energy consumption.
- Automatic shut off at end of cycle time.
- Obstacle escape.
- Motor protection mechanism in case of over load and out of water.
- Suitable for beach entry pools.
- 24 Months Warranty.