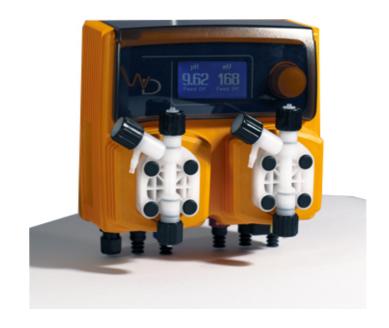

## **WDPHRH**

pH and ORP proportional control

WDPHRH is an integrated All-in-one Swiming Pool Controller with two metering pumps: for acid (pH) and disinfectant (ORP)

It is possible to operate in two different working modes: On/Off or proportional according with the set points.

In On/Off working mode, a "Waiting Time" function let the pumps operate at pulses per minutes for a set time (1 pulse every x minutes) to provide a reaction time.

- Wide LCD backlight display
- Instrument operated by a rotation "Encoder"
  2 metering pumps with PVDF pump heads
  - Flow control input
- pH range: 0-14 ph; Redox range: 0-999mV
- Alarms: max dosing time, probe check-up, level, voltage, flow
  - N.0.or N.C. digital input
- Programmable delay at dosing startup
- (max 60 minutes)
  - pH priority dosage over ORP dosage
- Probe check-up
  - pH compensation
- Environment working temp: -10°C 45°C
- (14°F 113°F)
- Power supply 190÷265 VAC; 50/60 Hz