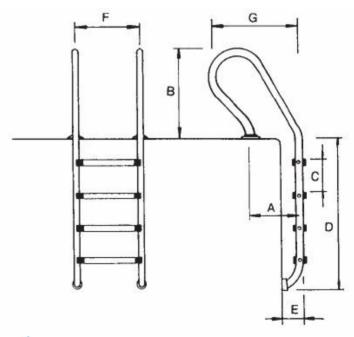

## **Dimensions & Specifications**

| CODES | Steps | Steps Mat. | A mm | B mm | C mm | D mm | E mm | F mm |
|-------|-------|------------|------|------|------|------|------|------|
| 10301 | 2     | SS         | 350  | 620  | 250  | 710  | 180  | 500  |
| 10302 | 3     | SS         | 350  | 620  | 250  | 960  | 180  | 500  |
| 10303 | 4     | SS         | 350  | 620  | 250  | 1210 | 180  | 500  |
| 10304 | 5     | SS         | 350  | 620  | 250  | 1460 | 180  | 500  |
| 10305 | 2     | PLASTIC    | 350  | 620  | 250  | 710  | 180  | 500  |
| 10306 | 3     | PLASTIC    | 350  | 620  | 250  | 960  | 180  | 500  |
| 10307 | 4     | PLASTIC    | 350  | 620  | 250  | 1210 | 180  | 500  |
| 10308 | 5     | PLASTIC    | 350  | 620  | 250  | 1460 | 180  | 500  |