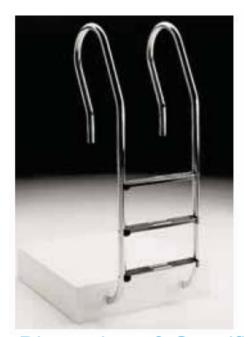

## **Ladders**

SS304 Handrail ladders. Strong, Durable and Reliable.

All ladders are manufactured of stainless steel tube with diameter 43 mm, width 500 mm, in a shiny polished finish.

The stainless steel steps are wide (500 mm), safe and convenient to use. The safety design guards against slippage or cuts. Each ladder style can be supplied with 2,3,4 or 5 steps.

## Mix handrail ladders