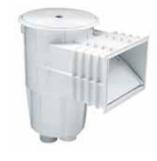

## CONCRETE POOL - SKIMMER S 15 L

All exposed skimmer parts are UV resistant. In white ABS with silent weir flap and flow regulation plug. G  $1^1/2^n$  female - G  $2^n$  male threaded lower suction connections. Ø 50 mm solvent connection also provided. Overflow connection Ø 40 mm. Basket secured to base with bayonet fixing. Recommended flow 5 m  $^3$ /h. We recommend installing one skimmer for every 25 m  $^2$  of water surface area.