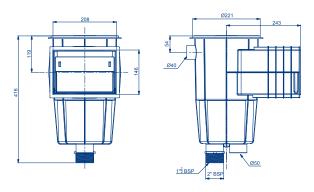

## Skimmer with standard mouth opening, extended throat and face plate

| Square lic | I      |       |                  |
|------------|--------|-------|------------------|
| 40_        | 345    | Ø 254 | 7 %              |
|            |        |       | \$ 1.5<br>\$ 3.5 |
|            |        |       | 470              |
|            | Ø int. | 2"    | Ø int. 1 1/2"    |