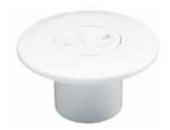

#### Concrete suction nozzle 0-0-0 $^{1}/_{2}''$ . 2" male thread, Ø 50 mm solvent internal. Maxim pressure: 6 bar. Made in white ABS. Plug thread 1 Recommended to be installed with wall conduits 15658 & 15659. Code S tandard S tandard S tandard Packaging Weight kg Volume m<sup>3</sup> 00301 0.020 24 3.8