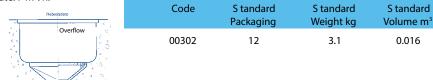

### Overflow channel drainage point

Body and grille in ABS. Screws in S.S. To be glued to Ø 63 mm pipe. Particulary suitable for overflow gutters and to be used as a lateral suction point for pools using the Net'n'Clean infloor cleaning system. Max. recom mended flow rate: 7 m<sup>3</sup>/h.

0.016

 $^{1}/_{2}''$ .

0-6-6