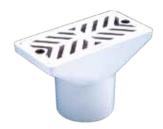

#### Concrete suction nozzle

Drainage p

To glue to Ø 63 mm 6 bar pipe and Ø 50 mm solvent internal. Made in white ABS. Plug thread 1 Recommended to be installed with wall conduits 15661 & 15660.

| Code  | S tandard | S tandard | S tandard             |
|-------|-----------|-----------|-----------------------|
|       | Packaging | Weight kg | Volume m <sup>3</sup> |
| 00300 | 24        | 3.62      | 0.020                 |